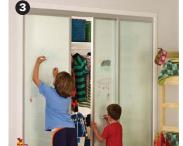

## Wardrobe Wonder

Add subtle texture and tones to the bedroom with lightweight frame designs and glass types. In a creative kids' zone, milky panels double as a dry erase window into the imagination — a safe place to let creativity run wild!