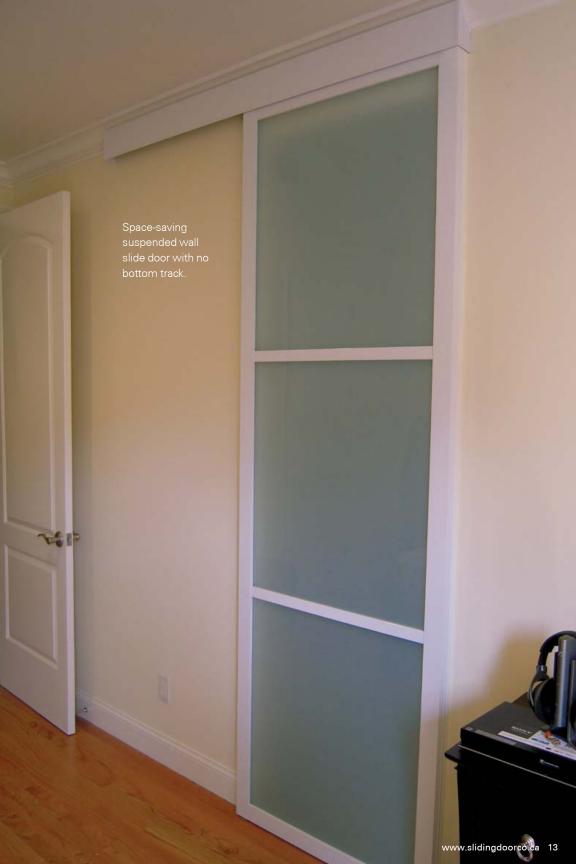

#### Wall Slide Door

1.5" frame in walnut finish with frosted glass and Duo-T divider strip design.