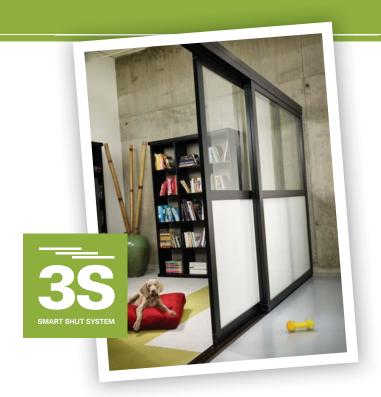

## DOORS THAT SHHHUT

## The Ultimate In Safety

Wheel-to-Track™ safety mechanism with unique sliding clamp device ensures doors will not leave their tracks.

## Gliding Gently

Introducing the end of slamming doors.

The 3S Smart Shut System™ protects peace of mind, and your loved ones, from slamming doors. Its German engineering syncs up doors for uniform closure. This slam-proof damper eases doors to a stop for a softer sound and safer home, so you're free to light a candle or two, put on your favourite album and relax in your personal oasis.