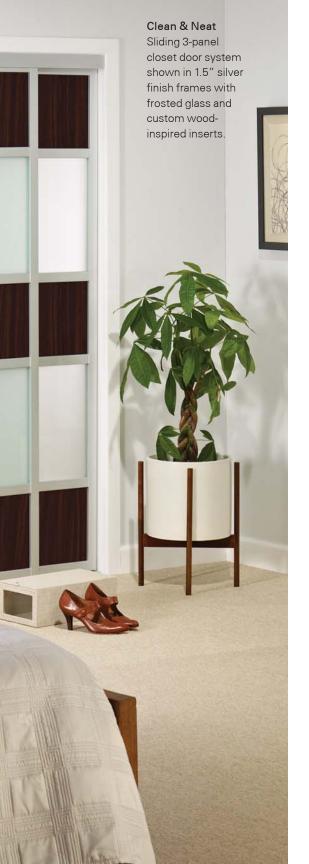

## Clever Design Can Help Divide and Define Your Home

Clean, neat and super easy access to everything in your pantry. Milky glass and silver 1.5" aluminum frames add elegance and the nearly silent-smooth glide provides a flawless finish to any room.