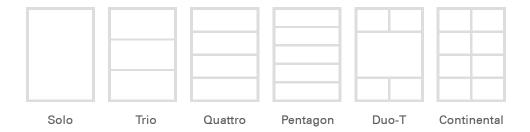

| Solo     | Trio  | Quattro     |
|----------|-------|-------------|
|          |       |             |
|          |       |             |
|          |       |             |
|          |       |             |
|          |       |             |
| Pentagon | Duo-T | Continental |

## Select a design.