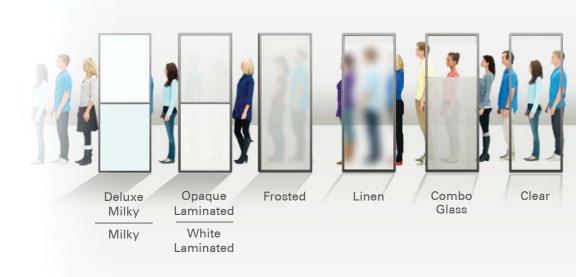

## How It Works

Choose the glass\* opacity that's right for you.

Pick a frame finish.

<sup>\*</sup>Tint of glass may be influenced by surrounding lighting and interiors.