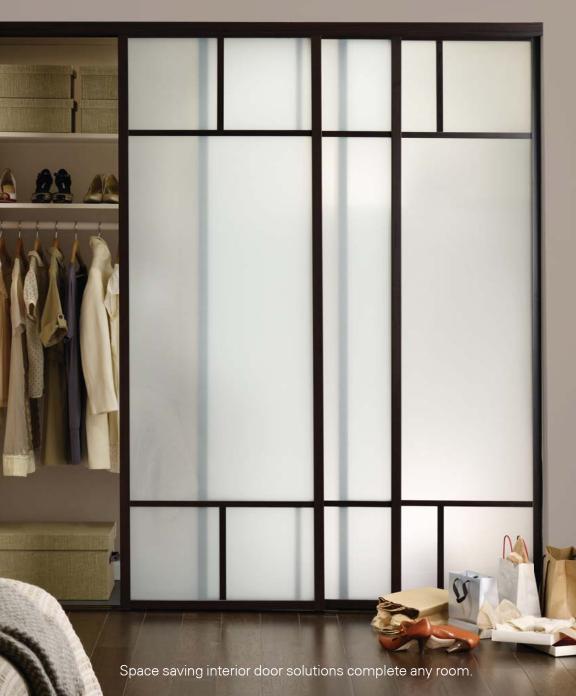

### Shades of Relaxation

Sliding 4-panel closet door system shown in 1.5" black frame with milky glass.

3S Smart Shut System™ available on most sliding doors!