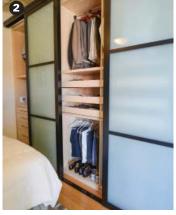

## Wardrobe Wonder

Add subtle texture and tones to the bedroom with lightweight frame designs and glass types. In a creative kids' zone, milky panels double as a dry erase window into the imagination — a safe place to let creativity run wild!

## **Sliding Closet Doors**

- Fashionista Headquarters 1.5" frame in wenge finish with frosted glass and Duo-T divider design.
- A Teenage Dream 3" frame in silver finish with mirror and frosted glass.
- Young Einstein Playground 1.5" frame in silver finish with milky glass that can be used as a dry-erase board.
- Zen Contemporary 1.5" frame in black finish with milky glass and custom divider design.