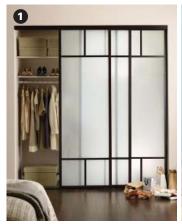

### Shades of Relaxation

Sliding 4-panel closet door system shown in 1.5" black frame with milky glass.

3S Smart Shut System™ available on most sliding doors!