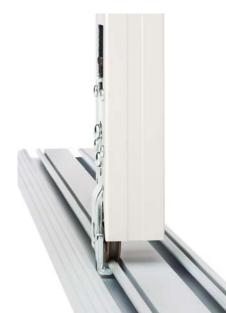

## The Ultimate In Safety

Wheel-to-Track™ safety mechanism with unique sliding clamp device ensures doors will not leave their tracks.

## Gliding Gently

Introducing the end of slamming doors.

The 3S Smart Shut System™ protects peace of mind, and your loved ones, from slamming doors. Its German engineering syncs up doors for uniform closure. This slam-proof damper eases doors to a stop for a softer sound and safer home, so you're free to light a candle or two, put on your favourite album and relax in your personal oasis.