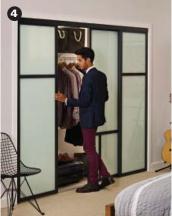

### Shades of Relaxation

Sliding 4-panel closet door system shown in 1.5" black frame with milky glass.

3S Smart Shut System™ available on most sliding doors!

## Wardrobe Wonder

Add subtle texture and tones to the bedroom with lightweight frame designs and glass types. In a creative kids' zone, milky panels double as a dry erase window into the imagination — a safe place to let creativity run wild!