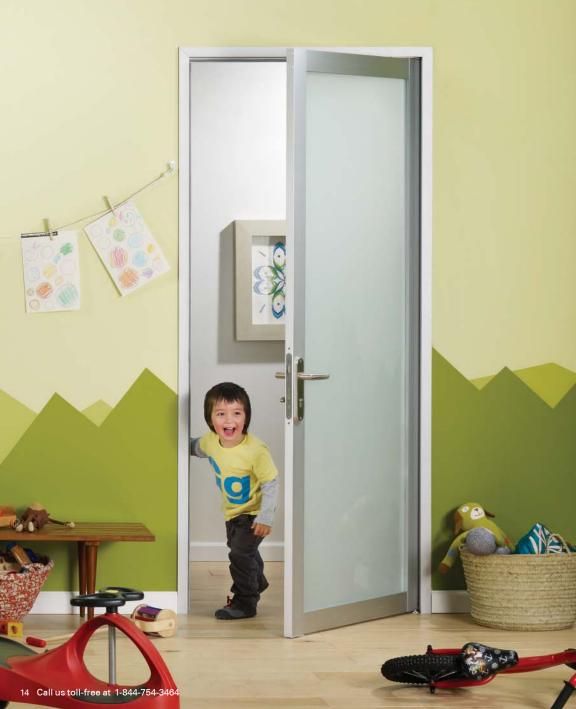

## Interior Impressions

Find comfort in familiar entrances, a throwback to nostalgic homecomings with a modern twist. Diffused light filters through and brightens passage to your safe place, a haven for peace of mind made secure by our patented panel to track lock system.

### Swing Door

3" frame in silver finish with frosted glass and locking lever set, with divider strips.