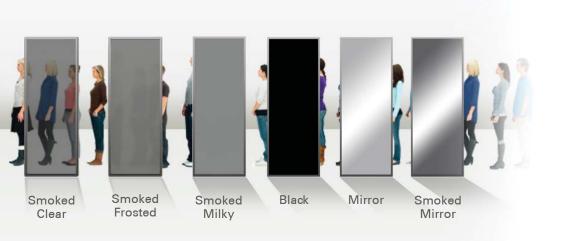

## How It Works

Choose the glass\* opacity that's right for you.

Pick a frame finish.

<sup>\*</sup>Tint of glass may be influenced by surrounding lighting and interiors.