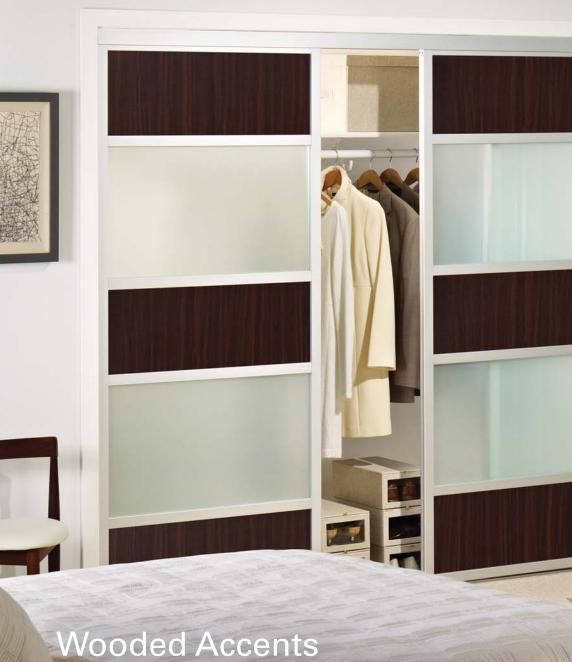

Bedroom sophistication starts with sleek lines to direct the eye across the room, creating natural focal points. Find organic elements of beauty in gorgeous wood-inspired inserts paired with smooth frosted glass for a soothing accent.

### **Closet Doors**

Recreate the soothing ambiance of the outdoors for your own private retreat. Available in four wood-inspired inserts, our collection brings the texture of nature into your home with none of the maintenance! Pair with any of our frame finishes and glass types for endless combinations of multi-glass designs.