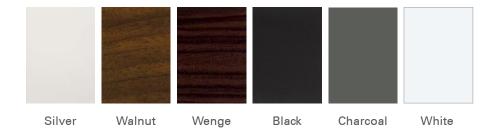

## How It Works

Choose the glass\* opacity that's right for you.

Pick a frame finish.

<sup>\*</sup>Tint of glass may be influenced by surrounding lighting and interiors.