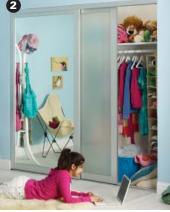

## Wardrobe Wonder

Add subtle texture and tones to the bedroom with lightweight frame designs and glass types. In a creative kids' zone, milky panels double as a dry erase window into the imagination — a safe place to let creativity run wild!